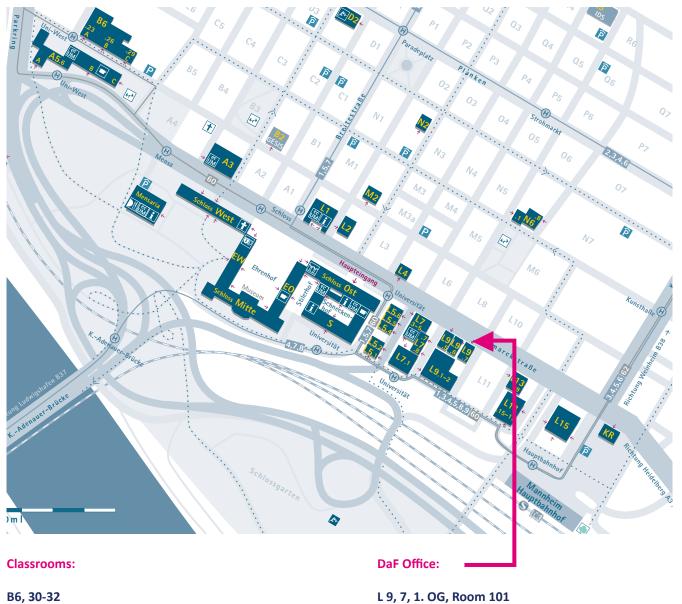

# LOCATION MAP

L9, 6 L9, 7 L15, 14 Schloss

### CONTACT

Universität Mannheim Service und Marketing GmbH L 9, 7 68161 Mannheim Telefon: +49 (0) 6 21/ 181- 3308 oder -3347 Telefax: +49 (0) 6 21/ 181- 3304 daf@service.uni-mannheim.de www.daf.uni-mannheim.de