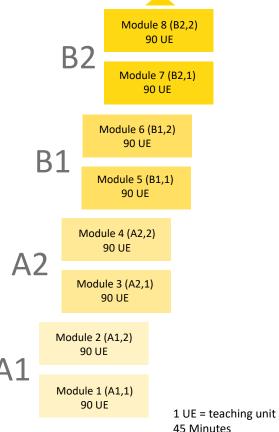

### OUR COURSE PROGRAMME

The DaF department offers courses every month at all levels from A1.1 (beginners) to C1 (advanced). The level and course classification is based on the Common European Framework of Reference (CEFR). Since all course levels are offered at the beginning of each course, you can join our courses at any time. Textbook and worksheets are included in the course price in the face-to-face-classes.

# LEARN GERMAN IN MANNHEIM: YOUR ADVANTAGES AT A GLANCE

- 10 course starts per year (all levels)
- Courses from A1,1 (beginners without previous knowledge) to C1 (high level)
- 4-5 teaching units (UE) daily,
- 20-25 units per week
- Experienced and qualified teachers
- International groups
- Small classes
  - (maximum 17 / respectively 15 participants)
- Placement test before course starts
- Certificate after each level
- Free counselling
- Centrally located classrooms
- Licensed examination centre for DSH, telc, TestDaF
- Intensive course participants receive a Examination place guarantee for the DSH/ TestDaF/ telc